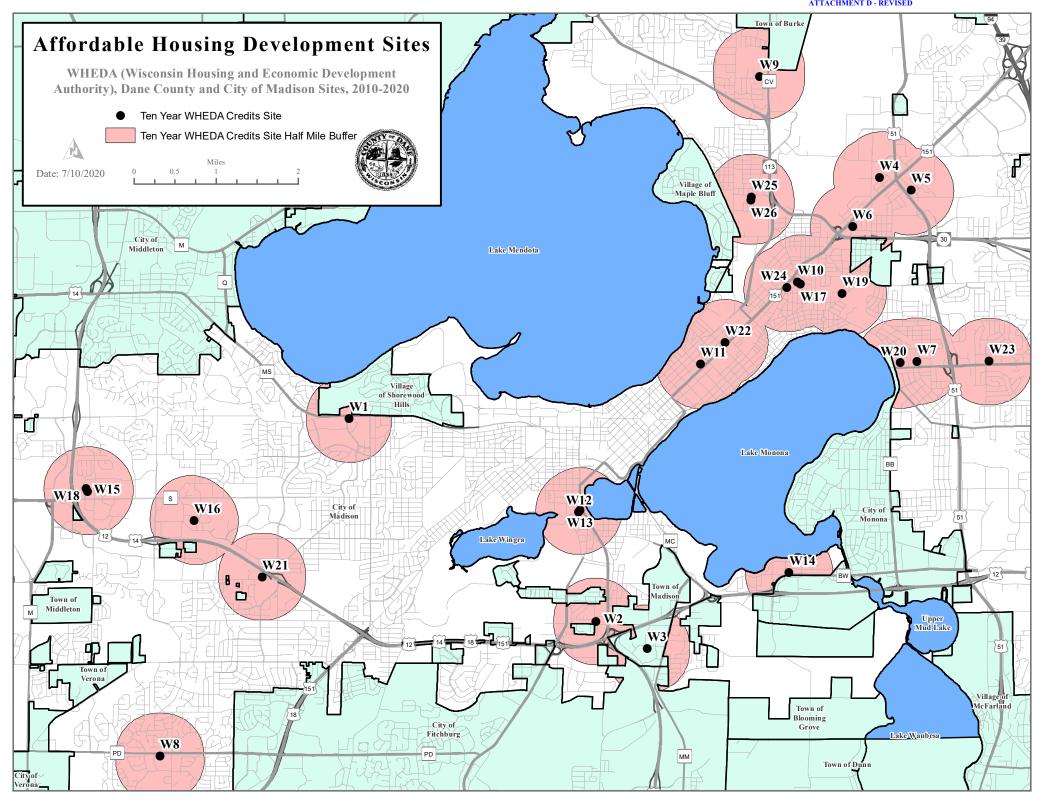

Addendum #1 to RFP #120052 - Affordable Rental Housing - Affordable Subject:

Housing Development Fund

The following attachments to RFP #120052 have been revised:

Section 5.1.1 Attachment C – Unit Table Section 5.1.2 Attachment D – Location Table

## WHEDA LIHTC AWARDS IN THE CITY OF MADISON, 2010-2020

(Rev. 07/07/20)\*

| SITE ID | YEAR | DEVELOPMENT NAME                                       | PARCEL NO.   | ADDRESS                    | MUNICIPALITY | ZIP   |
|---------|------|--------------------------------------------------------|--------------|----------------------------|--------------|-------|
| W1      | 2010 | The Overlook at Hilldale                               | 070920201046 | 4620 FREY ST               | MADISON      | 53705 |
| W2      | 2010 | Burr Oaks Senior Housing                               | 070935203219 | 2417 CYPRESS WAY           | MADISON      | 53713 |
| W3      | 2011 | Pheasant Ridge Apartments                              | 070935462767 | 2701 PHEASANT RIDGE TRL    | MADISON      | 53713 |
| W4      | 2013 | Truax Development, Phase 2                             | 081032108054 | 3538 STRAUBEL ST           | MADISON      | 53704 |
| W5      | 2013 | Eagle Harbor Apartments                                | 081033210022 | 1360 MACARTHUR RD          | MADISON      | 53714 |
| W6      | 2014 | Madison Supportive Housing                             | 081032430366 | 715 RETHKE AVE             | MADISON      | 53714 |
| W7      | 2014 | Dempsey Place Apartments                               | 071009217269 | 902 ROYSTER OAKS DR        | MADISON      | 53714 |
| W8      | 2015 | Maple Grove Commons                                    | 060812209167 | 3204 GOLDEN COPPER LN      | MADISON      | 53719 |
| W9      | 2015 | Tennyson Ridge                                         | 081030201040 | 1936 TENNYSON LN           | MADISON      | 53704 |
| W10     | 2015 | Union Corner Apartments                                | 071006135133 | 2418 WINNEBAGO ST UNIT CDM | MADISON      | 53704 |
| W11     | 2016 | The Breese                                             | 070913131010 | 1004 E WASHINGTON AVE      | MADISON      | 53703 |
| W12     | 2016 | 8Twenty Park Phase II                                  | 070926218285 | 903 DELAPLAINE CT UNIT CDM | MADISON      | 53715 |
| W13     | 2016 | 8Twenty Park Phase I                                   | 070926218277 | 820 S PARK ST              | MADISON      | 53715 |
| W14     | 2016 | The Royal                                              | 071019412023 | 5329 FAYETTE AVE           | MADISON      | 53713 |
| W15     | 2016 | Madison Family Supportive Housing/Tree Lane Apartments | 070823308098 | 7933 TREE LN               | MADISON      | 53717 |
| W16     | 2017 | Normandy Square Senior Apartments                      | 070825208022 | 504 S YELLOWSTONE DR       | MADISON      | 53719 |
| W17     | 2017 | Union Corners Grand Family                             | 071006134284 | 2431 WINNEBAGO ST          | MADISON      | 53704 |
| W18     | 2018 | Tree Lane Senior Apartments                            | 070823308048 | 7945 TREE LN               | MADISON      | 53717 |
| W19     | 2018 | Fair Oaks Apartments                                   | 071005344074 | 130 S FAIR OAKS AVE        | MADISON      | 53704 |
| W20     | 2018 | The Grove Apartments                                   | 071009223141 | 208 COTTAGE GROVE RD       | MADISON      | 53716 |
| W21     | 2019 | Schroeder Road Apartments                              | 070930301076 | 5614 SCHROEDER RD          | MADISON      | 53711 |
| W22     | 2019 | Valor on Washington                                    | 070913102110 | 1326 E WASHINGTON AVE      | MADISON      | 53703 |
| W23     | 2019 | The Ace                                                | 071010213149 | 4602 COTTAGE GROVE RD      | MADISON      | 53714 |
| W24     | 2020 | Red Caboose Apartments                                 | 71006422209  | 2340 WINNEBAGO ST          | MADISON      | 53704 |
| W25     | 2020 | The Madisonian Apartments                              | 81031300867  | 1825-1837 ABERG AVE        | MADISON      | 53704 |
| W26     | 2020 | The Oscar Apartments                                   | 81031300792  | 1212 HUXLEY ST             | MADISON      | 53704 |
|         |      |                                                        |              |                            |              |       |
|         |      |                                                        |              |                            |              |       |

\*NOTE: The original version of this table was dated 05/19/20. However, it was revised on 07/07/20 to remove five (5) projects from the table: This listing is intended to show 9-percent LIHTC projects funded within the City of Madison over the past 10 years, and four of the developments that were removed were 4-percent projects that were inadvertently included on the list. The fifth project was one that simply did not reach fruition.